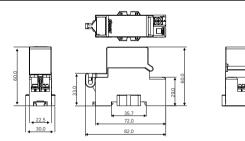

|
| Ambient Temperature   | -25 ~ 75°C (with no icing or condensing) |
| Ambient Humidity      | 50 ~ 95% RH(no condensing)               |
| Tightening Torque     | 1.2 N.m ( 12.25 Kgf.cm )                 |
| built-in switch       | KC, TUV                                  |

#### **Product Selection**

|             | Part Number | Pos        | ition         | LED             |
|-------------|-------------|------------|---------------|-----------------|
| and a set a | KDS-1       |            | on - on       |                 |
|             | KDS-2P      | 2 position |               | power on/LED on |
|             | KDS-2L      | _          | on - off      | load on/LED on  |
| 3           | KDS-3       | 3 position | on - off - on |                 |

#### Dimension



## unit : mm Diagram



#### Accessory

| 개직 | 限約 | OEE | AUTO | STOP |     | 0 | STOP |
|----|----|-----|------|------|-----|---|------|
| 꺼짐 | 間  | OFF | MANU | STOP | OUT | 0 | STOP |