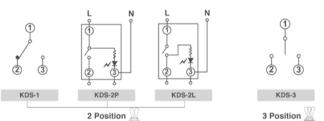

#### **Product Selection**

|             | Part Number | Pos        | ition         | LED             |
|-------------|-------------|------------|---------------|-----------------|
| and a set a | KDS-1       |            | on - on       |                 |
|             | KDS-2P      | 2 position |               | power on/LED on |
|             | KDS-2L      | _          | on - off      | load on/LED on  |
| 3           | KDS-3       | 3 position | on - off - on |                 |