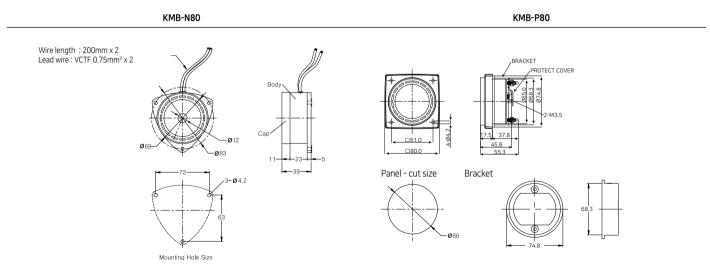

---------------|------------------------|--------------------|-------------|-----------------------------------------------------|-----------|-------------|--------------------------------|
|                        | Exposed<br>Type<br>Buzzer | KMB-N80     | 24VAC<br>12/24VDC<br>110/125VDC<br>110VAC<br>220VAC |                        | Built-In<br>Buzzer | KMB-P80     | 24VAC<br>12/24VDC<br>110/125VDC<br>110VAC<br>220VAC |           | КМВ-С       | * Please install it on the top |

- $\Rightarrow$  The voltage and specifications other than the aforementioned product are customized. Please contact the agency for delivery data and price.  $\Rightarrow$  The aforementioned product ratings 110/125VDC and 110VAC refer to the range of 110V  $\sim$  125V.

#### **Dimensions & Diagram** Unit: mm



### Caution

- DC electric buzzer has a contact in series with the inductive load coil. Therefore, its life is limited, and it may cause disturbance to other devices due to its noise. Installing a noise filter at the power can prevent the noise.
- The external impact may change the tone.