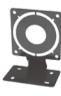

#### Accessory (KSP-Bracket)

Bracket (for mounting on the exposed surface)

1

Insert the front part (speaker) in the panel Push the device body in the horizontal or bracket arrow direction to attach it to the front