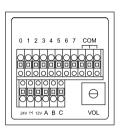

Volume control

The volume can be easily controlled using a small driver.
Left direction: volume down Right direction: volume up

Rev. 2/14
Data subject may change without notice.

www.kacon.co.kr Industrial Controls Catalog