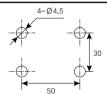

he specification and material of the product can be changed without notice for better quality. Speaker (IC04/08): 8 ohm lower than 10W

Dimension & Diagram Unit: mm

# Mounting guide & circuit diagram

KSV-IC04/08 KSV-IC04/08 KSV-L KSV-S

KSV-L KSV-S

Attachment hole processing diagram when using a bracket