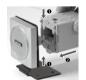

#### Accessory (KSP-Bracket)

Bracket (for mounting on the exposed surface)

1

Insert the front part (speaker) in the panel Push the device body in the horizontal or bracket arrow direction to attach it to the front

Push the device body in the horizontal arrow direction to attach it to the front part. Push the yellow stopper in the up and down arrow directions to maintain the locking state.

Fully mounted state.
[Note] Do not apply excessive force for mounting the device in process 2.
The device may be broken.