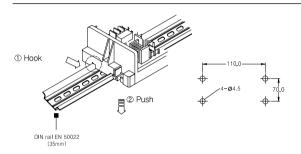

# Mounting guide & circuit diagram

KSV-IC04/08 KSV-IC04/08 KSV-L KSV-S

KSV-L KSV-S

Attachment hole processing diagram when using a bracket

#### Accessory (KSP-Bracket)

Bracket (for mounting on the exposed surface)

1

Insert the front part (speaker) in the panel Push the device body in the horizontal or bracket arrow direction to attach it to the front

Push the device body in the horizontal arrow direction to attach it to the front part. Push the yellow stopper in the up and down arrow directions to maintain the locking state.

Fully mounted state.
[Note] Do not apply excessive force for mounting the device in process 2.
The device may be broken.