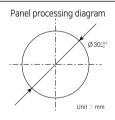

he specification and material of the product can be changed without notice for better quality. Speaker (IC04/08): 8 ohm lower than 10W

Dimension & Diagram Unit: mm

# Mounting guide & circuit diagram

KSV-IC04/08 KSV-IC04/08 KSV-L KSV-S

KSV-L KSV-S

Attachment hole processing diagram when using a bracket