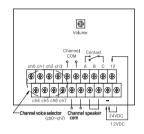

# Mounting guide & circuit diagram

KSV-IC04/08 KSV-IC04/08 KSV-L KSV-S

KSV-L KSV-S

Attachment hole processing diagram when using a bracket

Volume control

The volume can be easily controlled using a small driver.
Left direction: volume down Right direction: volume up

Rev. 2/14
Data subject may change without notice.

www.kacon.co.kr Industrial Controls Catalog