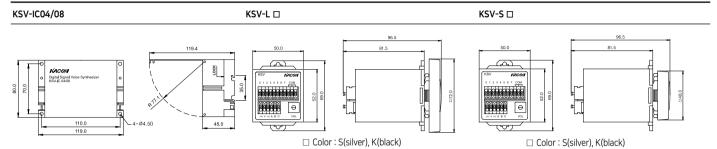

he specification and material of the product can be changed without notice for better quality. Speaker (IC04/08): 8 ohm lower than 10W

Dimension & Diagram Unit: mm

# Mounting guide & circuit diagram

KSV-IC04/08 KSV-IC04/08 KSV-L KSV-S

KSV-L KSV-S

Attachment hole processing diagram when using a bracket