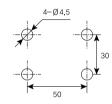

# Mounting guide & circuit diagram

KSV-IC04/08 KSV-IC04/08 KSV-L KSV-S

KSV-L KSV-S

Attachment hole processing diagram when using a bracket